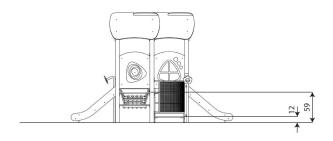

#### **Product data**

| Length                         | 320 cm        |  |
|--------------------------------|---------------|--|
| Width                          | 370 cm        |  |
| Total height                   | 220 cm        |  |
| Age group                      | 1 - 8 years   |  |
| Number of users                | 21 kids       |  |
| Safety zone                    | 33,0 m2       |  |
| Free fall height               | <60 cm        |  |
| The height of the platforms    | 12, 35, 59 cm |  |
| In accordance with norm EN     | 1176-1:2017   |  |
| Weight of the heaviest part    | 19 kg         |  |
| Dimensions of the largest part | 227x15x15 cm  |  |
| Availability of spare parts    | YES           |  |
| Installation time              | 8,5 h         |  |
| Color options                  |               |  |