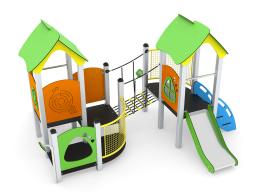

## MINISWEET 0109-1

21 kids

33,0 m<sup>2</sup>

#### **Product data**

| Length                         | 320 cm        |  |
|--------------------------------|---------------|--|
| Width                          | 370 cm        |  |
| Total height                   | 220 cm        |  |
| Age group                      | 1 - 8 years   |  |
| Number of users                | 21 kids       |  |
| Safety zone                    | 33,0 m2       |  |
| Free fall height               | <60 cm        |  |
| The height of the platforms    | 12, 35, 59 cm |  |
| In accordance with norm EN     | 1176-1:2017   |  |
| Weight of the heaviest part    | 19 kg         |  |
| Dimensions of the largest part | 227x15x15 cm  |  |
| Availability of spare parts    | YES           |  |
| Installation time              | 8,5 h         |  |
| Color options                  |               |  |