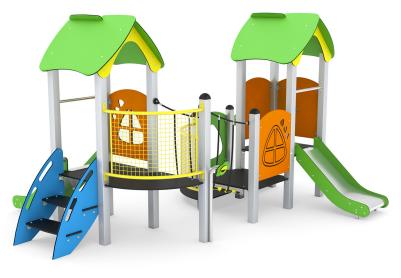

## MINISWEET 0109-1

21 kids

33,0 m<sup>2</sup>

#### **Product data**

| Length                         | 320 cm        |  |
|--------------------------------|---------------|--|
| Width                          | 370 cm        |  |
| Total height                   | 220 cm        |  |
| Age group                      | 1 - 8 years   |  |
| Number of users                | 21 kids       |  |
| Safety zone                    | 33,0 m2       |  |
| Free fall height               | <60 cm        |  |
| The height of the platforms    | 12, 35, 59 cm |  |
| In accordance with norm EN     | 1176-1:2017   |  |
| Weight of the heaviest part    | 19 kg         |  |
| Dimensions of the largest part | 227x15x15 cm  |  |
| Availability of spare parts    | YES           |  |
| Installation time              | 8,5 h         |  |
| Color options                  |               |  |