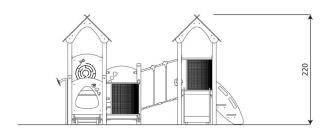

#### **Product data**

| Length                         | 320 cm        |  |
|--------------------------------|---------------|--|
| Width                          | 370 cm        |  |
| Total height                   | 220 cm        |  |
| Age group                      | 1 - 8 years   |  |
| Number of users                | 21 kids       |  |
| Safety zone                    | 33,0 m2       |  |
| Free fall height               | <60 cm        |  |
| The height of the platforms    | 12, 35, 59 cm |  |
| In accordance with norm EN     | 1176-1:2017   |  |
| Weight of the heaviest part    | 19 kg         |  |
| Dimensions of the largest part | 227x15x15 cm  |  |
| Availability of spare parts    | YES           |  |
| Installation time              | 8,5 h         |  |
| Color options                  |               |  |