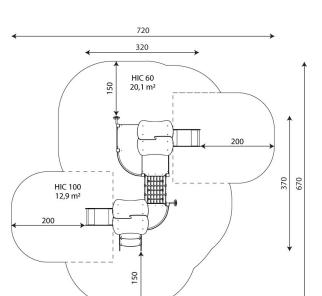

#### **Product data**

| Length                         | 320 cm        |  |
|--------------------------------|---------------|--|
| Width                          | 370 cm        |  |
| Total height                   | 220 cm        |  |
| Age group                      | 1 - 8 years   |  |
| Number of users                | 21 kids       |  |
| Safety zone                    | 33,0 m2       |  |
| Free fall height               | <60 cm        |  |
| The height of the platforms    | 12, 35, 59 cm |  |
| In accordance with norm EN     | 1176-1:2017   |  |
| Weight of the heaviest part    | 19 kg         |  |
| Dimensions of the largest part | 227x15x15 cm  |  |
| Availability of spare parts    | YES           |  |
| Installation time              | 8,5 h         |  |
| Color options                  |               |  |

# Amount of safe surface corresponding with free fall height:

| HIC <60 | 20,1 m <sup>2</sup> |
|---------|---------------------|
| HIC 100 | 12,9 m²             |

Data is subject to change without prior notice.