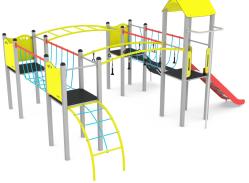

## **STEEL 0206S1**

## **Material specification**

- Hot-dip galvanized and powder coated or powder galvanized and powder coated steel construction of 80 x 80 mm profile,
- Platforms and climbing walls made of durable anti-slip and waterproof plywood or HPL plate,
- Roofs, side panels made of durable HDPE or HPL plate, resistant to weather conditions,
- Slides made of stainless steel with durable HDPE or HPL side panels,
- Durable climbing stones made of polyester resin composite with mineral fillers,
- Steel ropes in polypropylene braid, connected with durable plastic elements, stainless steel or aluminum,
- Hot-dip galvanized and powder coated steel bars,
- Grips made of synthetic material,
- Screws covered with plastic caps and/or stainless steel screws,
- Safe end caps on top of the structure made of rubber or polypropylene,

### **Product data**

| Length                         | 558 cm         |  |
|--------------------------------|----------------|--|
| Width                          | 457 cm         |  |
| Total height                   | 321 cm         |  |
| Age group                      | 3 - 14 years   |  |
| Safety zone                    | 58,4 m2        |  |
| Free fall height               | 1,9 cm         |  |
| The height of the platforms    | 120 cm         |  |
| Weight of the heaviest part    | 102 kg         |  |
| Dimensions of the largest part | 110x370x110 cm |  |
| Availability of spare parts    | YES            |  |
| Installation time              | 6 h            |  |
|                                |                |  |