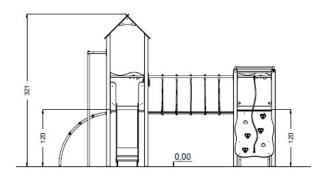

### **Product data**

| Length                         | 558 cm         |  |
|--------------------------------|----------------|--|
| Width                          | 457 cm         |  |
| Total height                   | 321 cm         |  |
| Age group                      | 3 - 14 years   |  |
| Safety zone                    | 58,4 m2        |  |
| Free fall height               | 1,9 cm         |  |
| The height of the platforms    | 120 cm         |  |
| Weight of the heaviest part    | 102 kg         |  |
| Dimensions of the largest part | 110x370x110 cm |  |
| Availability of spare parts    | YES            |  |
| Installation time              | 6 h            |  |
|                                |                |  |