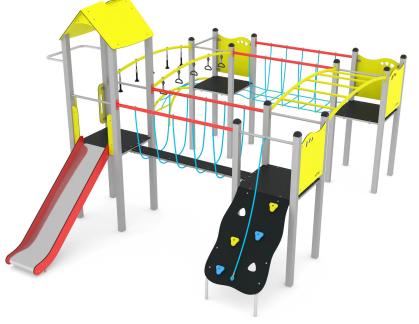

## **STEEL 0206S1**

## **Material specification**

- Hot-dip galvanized and powder coated or powder galvanized and powder coated steel construction of 80 x 80 mm profile,
- Platforms and climbing walls made of durable anti-slip and waterproof plywood or HPL plate,
- Roofs, side panels made of durable HDPE or HPL plate, resistant to weather conditions,
- Slides made of stainless steel with durable HDPE or HPL side panels,
- Durable climbing stones made of polyester resin composite with mineral fillers,
- Steel ropes in polypropylene braid, connected with durable plastic elements, stainless steel or aluminum,
- Hot-dip galvanized and powder coated steel bars,
- Grips made of synthetic material,
- Screws covered with plastic caps and/or stainless steel screws,
- Safe end caps on top of the structure made of rubber or polypropylene,

### **Product data**

| Length                         | 558 cm         |  |
|--------------------------------|----------------|--|
| Width                          | 457 cm         |  |
| Total height                   | 321 cm         |  |
| Age group                      | 3 - 14 years   |  |
| Safety zone                    | 58,4 m2        |  |
| Free fall height               | 1,9 cm         |  |
| The height of the platforms    | 120 cm         |  |
| Weight of the heaviest part    | 102 kg         |  |
| Dimensions of the largest part | 110x370x110 cm |  |
| Availability of spare parts    | YES            |  |
| Installation time              | 6 h            |  |
|                                |                |  |