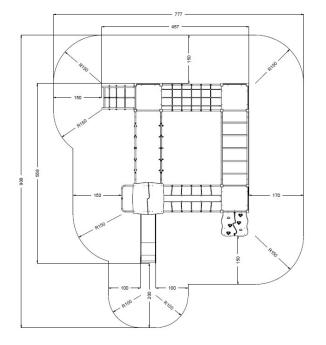

### **Product data**

| Length                         | 558 cm         |  |
|--------------------------------|----------------|--|
| Width                          | 457 cm         |  |
| Total height                   | 321 cm         |  |
| Age group                      | 3 - 14 years   |  |
| Safety zone                    | 58,4 m2        |  |
| Free fall height               | 1,9 cm         |  |
| The height of the platforms    | 120 cm         |  |
| Weight of the heaviest part    | 102 kg         |  |
| Dimensions of the largest part | 110x370x110 cm |  |
| Availability of spare parts    | YES            |  |
| Installation time              | 6 h            |  |
|                                |                |  |