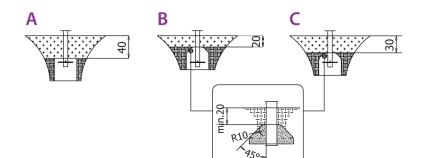

## Surfaces according to EN

# **STEEL 0206S1**

|                                 | Description (mm)                | Layer thickness<br>(cm) | Maximum fall<br>heights (cm) |
|---------------------------------|---------------------------------|-------------------------|------------------------------|
| Turf/ top layer of soil (A,B,C) | -                               | -                       | ≤100                         |
| bark (A,C)                      | Particle size from 20<br>to 80  | 30                      | ≤200                         |
|                                 |                                 | 40                      | ≤300                         |
| woodchips (A,C)                 | Particle size from 5<br>to 30   | 30                      | ≤200                         |
|                                 |                                 | 40                      | ≤300                         |
| sand or gravel (A,C)            | Particle size from<br>0,25 to 8 | 30                      | ≤200                         |
|                                 |                                 | 40                      | ≤300                         |
| synthetic attested<br>(A,B,C)   | Tested according to EN 1177     |                         | 190                          |