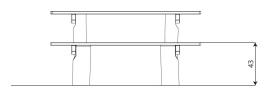

#### **Product data**

| Length                         | 150 cm       |
|--------------------------------|--------------|
| Width                          | 170 cm       |
| Total height                   | 75 cm        |
| Weight of the heaviest part    | 23 kg        |
| Dimensions of the largest part | 100x18x18 cm |
| Availability of spare parts    | YES          |
| Installation time              | 3 h          |