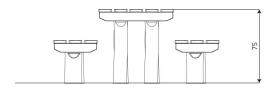

#### **Product data**

| Length                         | 150 cm       |
|--------------------------------|--------------|
| Width                          | 170 cm       |
| Total height                   | 75 cm        |
| Weight of the heaviest part    | 23 kg        |
| Dimensions of the largest part | 100x18x18 cm |
| Availability of spare parts    | YES          |
| Installation time              | 3 h          |