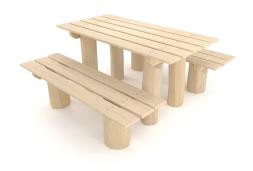

#### **Product data**

| Length                         | 150 cm       |
|--------------------------------|--------------|
| Width                          | 170 cm       |
| Total height                   | 75 cm        |
| Weight of the heaviest part    | 23 kg        |
| Dimensions of the largest part | 100x18x18 cm |
| Availability of spare parts    | YES          |
| Installation time              | 3 h          |