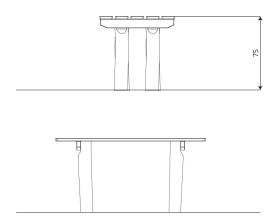

#### **Product data**

| Length                         | 150 cm       |
|--------------------------------|--------------|
| Width                          | 75 cm        |
| Total height                   | 75 cm        |
| Weight of the heaviest part    | 23 kg        |
| Dimensions of the largest part | 100x18x18 cm |
| Availability of spare parts    | YES          |
| Installation time              | 3 h          |
|                                |              |