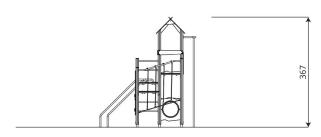

# **WOODEN WD1449**

3 - 14 years

16 kids

28,5 m<sup>2</sup>

#### **Product data**

| Length                         | 322 cm           |  |
|--------------------------------|------------------|--|
| Width                          | 278 cm           |  |
| Total height                   | 367 cm           |  |
| Age group                      | 3 - 14 years     |  |
| Number of users                | 16 kids          |  |
| Safety zone                    | 28,5 m2          |  |
| Free fall height               | 220 cm           |  |
| The height of the platforms    | 120, 150, 180 cm |  |
| In accordance with norm EN     | 1176-1:2017      |  |
| Weight of the heaviest part    | 8 kg             |  |
| Dimensions of the largest part | 317x9x9 cm       |  |
| Availability of spare parts    | YES              |  |
| Installation time              | 6,0 h            |  |
| Color options                  | 60000            |  |