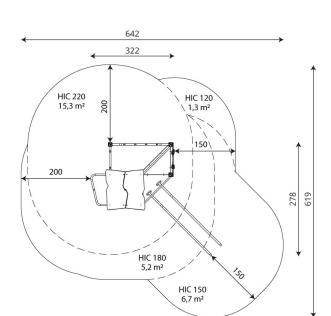

#### **Product data**

| Length                         | 322 cm           |  |
|--------------------------------|------------------|--|
| Width                          | 278 cm           |  |
| Total height                   | 367 cm           |  |
| Age group                      | 3 - 14 years     |  |
| Number of users                | 16 kids          |  |
| Safety zone                    | 28,5 m2          |  |
| Free fall height               | 220 cm           |  |
| The height of the platforms    | 120, 150, 180 cm |  |
| In accordance with norm EN     | 1176-1:2017      |  |
| Weight of the heaviest part    | 8 kg             |  |
| Dimensions of the largest part | 317x9x9 cm       |  |
| Availability of spare parts    | YES              |  |
| Installation time              | 6,0 h            |  |
| Color options                  | 60000            |  |

# Amount of safe surface corresponding with free fall height:

| HIC 120 | 1,3 m <sup>2</sup> |
|---------|--------------------|
| HIC 150 | 6,7 m <sup>2</sup> |
| HIC 180 | 5,2 m²             |
| HIC 220 | 15,3 m²            |