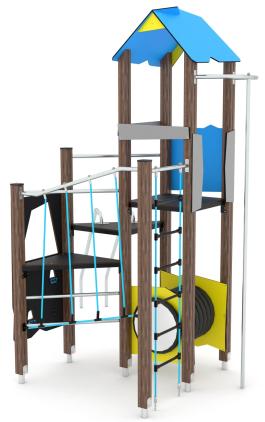

# **WOODEN WD1449**

3 - 14 years

16 kids

28,5 m<sup>2</sup>

#### **Product data**

| Length                         | 322 cm           |  |
|--------------------------------|------------------|--|
| Width                          | 278 cm           |  |
| Total height                   | 367 cm           |  |
| Age group                      | 3 - 14 years     |  |
| Number of users                | 16 kids          |  |
| Safety zone                    | 28,5 m2          |  |
| Free fall height               | 220 cm           |  |
| The height of the platforms    | 120, 150, 180 cm |  |
| In accordance with norm EN     | 1176-1:2017      |  |
| Weight of the heaviest part    | 8 kg             |  |
| Dimensions of the largest part | 317x9x9 cm       |  |
| Availability of spare parts    | YES              |  |
| Installation time              | 6,0 h            |  |
| Color options                  | 60000            |  |