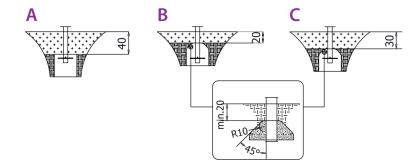

# Surfaces according to EN 1176-1:2017

|                                      | Description (mm)                | Layer thickness<br>(cm) | Maximum fall<br>heights (cm) |
|--------------------------------------|---------------------------------|-------------------------|------------------------------|
| Turf/ top layer of soil (A,B,C)      | -                               | -                       | ≤100                         |
| hark (A (1)                          | Particle size from 20           | 30                      | ≤200                         |
|                                      | to 80                           | 40                      | ≤300                         |
| woodchips (A,C)  Particle size to 30 | Particle size from 5            | 30                      | ≤200                         |
|                                      | to 30                           | 40                      | ≤300                         |
| sand or gravel (A,C)                 | Particle size from<br>0,25 to 8 | 30                      | ≤200                         |
|                                      |                                 | 40                      | ≤300                         |
| synthetic attested (A,B,C)           | Tested according to EN 1177     |                         | 220                          |