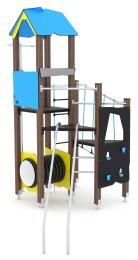

# **WOODEN WD1449**

#### **Product data**

| Length                         | 322 cm           |  |
|--------------------------------|------------------|--|
| Width                          | 278 cm           |  |
| Total height                   | 367 cm           |  |
| Age group                      | 3 - 14 years     |  |
| Number of users                | 16 kids          |  |
| Safety zone                    | 28,5 m2          |  |
| Free fall height               | 220 cm           |  |
| The height of the platforms    | 120, 150, 180 cm |  |
| In accordance with norm EN     | 1176-1:2017      |  |
| Weight of the heaviest part    | 8 kg             |  |
| Dimensions of the largest part | 317x9x9 cm       |  |
| Availability of spare parts    | YES              |  |
| Installation time              | 6,0 h            |  |
| Color options                  | 60000            |  |