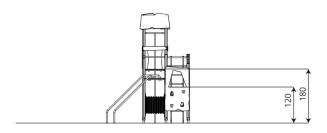

#### **Product data**

| Length                         | 322 cm           |  |
|--------------------------------|------------------|--|
| Width                          | 278 cm           |  |
| Total height                   | 367 cm           |  |
| Age group                      | 3 - 14 years     |  |
| Number of users                | 16 kids          |  |
| Safety zone                    | 28,5 m2          |  |
| Free fall height               | 220 cm           |  |
| The height of the platforms    | 120, 150, 180 cm |  |
| In accordance with norm EN     | 1176-1:2017      |  |
| Weight of the heaviest part    | 8 kg             |  |
| Dimensions of the largest part | 317x9x9 cm       |  |
| Availability of spare parts    | YES              |  |
| Installation time              | 6,0 h            |  |
| Color options                  | 60000            |  |