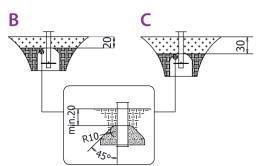

# Surfaces according to EN 1176-1:2017

|                                 | Description (mm)                | Layer thickness<br>(cm) | Maximum fall<br>heights (cm) |
|---------------------------------|---------------------------------|-------------------------|------------------------------|
| Turf/ top layer of soil (A,B,C) | -                               | -                       | ≤100                         |
| bark (A,C)                      | Particle size from 20<br>to 80  | 30                      | ≤200                         |
|                                 |                                 | 40                      | ≤300                         |
| woodching (A C)                 | Particle size from 5            | 30                      | ≤200                         |
|                                 | to 30                           | 40                      | ≤300                         |
| sand or gravel (A,C)            | Particle size from<br>0,25 to 8 | 30                      | ≤200                         |
|                                 |                                 | 40                      | ≤300                         |
| synthetic attested<br>(A,B,C)   | Tested according to EN 1177     |                         | 180                          |