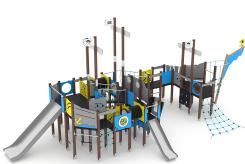

**Product data** 

**Product technical sheet** 

WOODEN WD1580

| Length                         | 1285 cm          |  |
|--------------------------------|------------------|--|
| Width                          | 740 cm           |  |
| Total height                   | 490 cm           |  |
| Age group                      | 3 - 14 years     |  |
| Number of users                | 82 kids          |  |
| Safety zone                    | 98,3 m2          |  |
| Free fall height               | 180 cm           |  |
| The height of the platforms    | 120, 150, 180 cm |  |
| slide platform height          | 120, 150, 180 cm |  |
| In accordance with norm EN     | 1176-1:2017      |  |
| Weight of the heaviest part    | 69,5 kg          |  |
| Dimensions of the largest part | 320x8x8 cm       |  |
| Availability of spare parts    | YES              |  |
| Installation time              | 24 h             |  |
| Color options                  |                  |  |