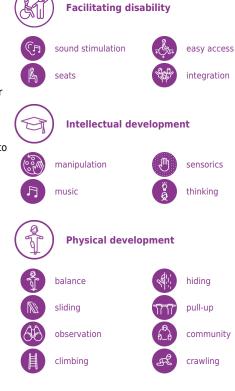

#### **Additional information**

- equipment adapted for the disabled; intended for • public playgrounds;
- equipment has a certificate issued by an accredited • entity or a declaration of conformity;
- no sharp edges or chinks that would pose a danger of • jimming the head, fingers or any other body parts;
- anchoring on flat surface, 80/70/60 cm deep; •
- slide should not be installed southwards;
- render is for reference only, the actual appearance of • the equipment and its color may vary;