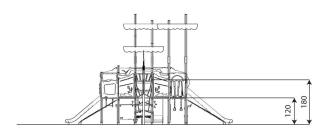

**Product data** 

**Product technical sheet** 

WOODEN WD1580

| Length                         | 1285 cm          |  |
|--------------------------------|------------------|--|
| Width                          | 740 cm           |  |
| Total height                   | 490 cm           |  |
| Age group                      | 3 - 14 years     |  |
| Number of users                | 82 kids          |  |
| Safety zone                    | 98,3 m2          |  |
| Free fall height               | 180 cm           |  |
| The height of the platforms    | 120, 150, 180 cm |  |
| slide platform height          | 120, 150, 180 cm |  |
| In accordance with norm EN     | 1176-1:2017      |  |
| Weight of the heaviest part    | 69,5 kg          |  |
| Dimensions of the largest part | 320x8x8 cm       |  |
| Availability of spare parts    | YES              |  |
| Installation time              | 24 h             |  |
| Color options                  |                  |  |