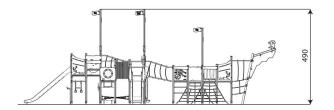

**Product data** 

**Product technical sheet** 

WOODEN WD1580

| Length                         | 1285 cm          |  |
|--------------------------------|------------------|--|
| Width                          | 740 cm           |  |
| Total height                   | 490 cm           |  |
| Age group                      | 3 - 14 years     |  |
| Number of users                | 82 kids          |  |
| Safety zone                    | 98,3 m2          |  |
| Free fall height               | 180 cm           |  |
| The height of the platforms    | 120, 150, 180 cm |  |
| slide platform height          | 120, 150, 180 cm |  |
| In accordance with norm EN     | 1176-1:2017      |  |
| Weight of the heaviest part    | 69,5 kg          |  |
| Dimensions of the largest part | 320x8x8 cm       |  |
| Availability of spare parts    | YES              |  |
| Installation time              | 24 h             |  |
| Color options                  |                  |  |