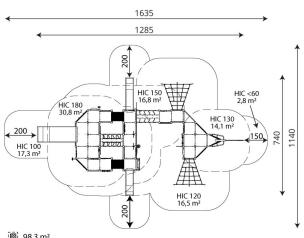

**Product data** 

**Product technical sheet** 

WOODEN WD1580

| Length                         | 1285 cm          |  |
|--------------------------------|------------------|--|
| Width                          | 740 cm           |  |
| Total height                   | 490 cm           |  |
| Age group                      | 3 - 14 years     |  |
| Number of users                | 82 kids          |  |
| Safety zone                    | 98,3 m2          |  |
| Free fall height               | 180 cm           |  |
| The height of the platforms    | 120, 150, 180 cm |  |
| slide platform height          | 120, 150, 180 cm |  |
| In accordance with norm EN     | 1176-1:2017      |  |
| Weight of the heaviest part    | 69,5 kg          |  |
| Dimensions of the largest part | 320x8x8 cm       |  |
| Availability of spare parts    | YES              |  |
| Installation time              | 24 h             |  |
| Color options                  |                  |  |

## Amount of safe surface corresponding with free fall height:

| HIC <60 | 2,8 m <sup>2</sup>  |
|---------|---------------------|
| HIC 100 | 17,3 m²             |
| HIC 120 | 16,5 m <sup>2</sup> |
| HIC 130 | 14,1 m <sup>2</sup> |
| HIC 150 | 16,8 m <sup>2</sup> |
| HIC 180 | 30,8 m <sup>2</sup> |