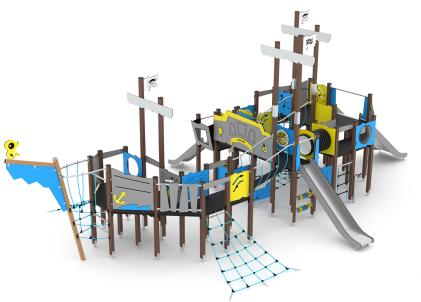

# WOODEN WD1580

# **Material specification**

- Construction made of the highest quality laminated, impregnated and double coated pine wood 90 x 90 mm without knots, secured from the top with polypropylene plugs,
- Metal anchors made of hot dip galvanized steel, protecting the wood from direct contact with the ground to prevent rot and to extend the product's life,
- Platforms and climbing walls made of durable anti-slip and waterproof plywood or HPL plate,
- Side panels made of durable HDPE or HPL plate, resistant to weather conditions,
- Slides made of stainless steel with durable HDPE or HPL side panels,
- Educational paneles and moving elements made of HDPE or HPL plate, resistant to weather conditions,
- Maze windows made of polycarbonate, balls made of synthetic material,
- Spherical windows made of polycarbonate,
- Telescope made of stainless steel and durable HDPE plate, resistant to weather conditions,
- Flags and rudders made of durable HDPE plate, resistant to weather conditions,
   "Telephone" construction stainless steel pipe, flowers made of HDPE or HPL
- plates; plastic underground installation,Double wall tube passage made of polypropylene,
- Steel ropes in polypropylene braid, connected with durable plastic elements, stainless steel or aluminum,
- Ladders made of steel ropes in polypropylene braid and rungs made of synthetic material,
- Calibrated stainless steel chains, preventing fingers entrapment,
- Stainless steel bars, ladders and handrails,
- Screws covered with plastic caps and/or stainless steel screws,

**Product data** 

**Product technical sheet** 

WOODEN WD1580

| Length                         | 1285 cm          |  |
|--------------------------------|------------------|--|
| Width                          | 740 cm           |  |
| Total height                   | 490 cm           |  |
| Age group                      | 3 - 14 years     |  |
| Number of users                | 82 kids          |  |
| Safety zone                    | 98,3 m2          |  |
| Free fall height               | 180 cm           |  |
| The height of the platforms    | 120, 150, 180 cm |  |
| slide platform height          | 120, 150, 180 cm |  |
| In accordance with norm EN     | 1176-1:2017      |  |
| Weight of the heaviest part    | 69,5 kg          |  |
| Dimensions of the largest part | 320x8x8 cm       |  |
| Availability of spare parts    | YES              |  |
| Installation time              | 24 h             |  |
| Color options                  |                  |  |